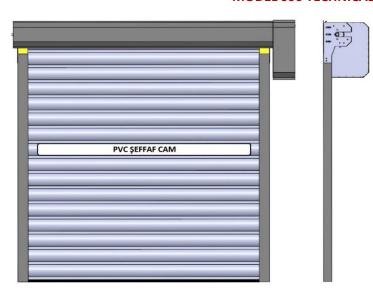

#### INFORMATION

Model 600 doors are the spiral PVC door solution that is preferred especially in indoor and outdoor applications and provides heat isolation.

#### DOOR DIMENSIONS

INCLUDING UPPER GROUP MECHANISMS GATHERING TOTAL SIZE 650 MM MAX HEIGHT 3500 MM

MAX WIDTH 6000 MM

VERTICAL STRUT DEPTH 80 MM

VERTICAL STRUT WIDTH 100 MM

## TARPAULIN FEATURES

900 GR M2 ÇİFT KAT BRANDA - 900 GR M2 DOUBLE PLY TARPAULIN

 ${\tt 2~MM~TRANSPARENT~PVC~GLASS~WINDOW}$ 

POLYURETHAN FILLED ALUMINIUM OR PLASTIC LAMELLA