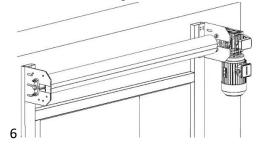

## **ORSEZ MODEL 500 MONTAGE**



Attach the plate to the bottom zero, at a distance that will fit the top cover, and to the bottom zero point of the plate.



Place the motor on the shaft and connect the plate.



8

Insert the right and left studs into the zippers. Mount it on the wall by stretching it sideways.

Lower the tarpaulin UP to ground level.

10

9

Struds covers will be put on and montaged version in the photo.



Finally, mount the top cover so that it fits flush between the two flags. If there is a gap between the top cover and the flags, it means that the installation has been made incorrectly.



Install the drum and bearings.



When the upper group is finished it will look like this.