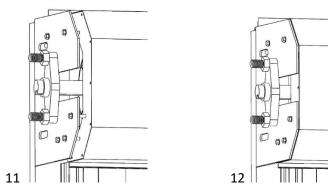

8

Insert the right and left studs into the zippers. Mount it on the wall by stretching it sideways.

Lower the tarpaulin UP to ground level.

10

9

Struds covers will be put on and montaged version in the photo.