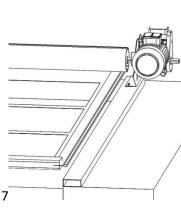

8

Insert the right and left studs into the zippers. Mount it on the wall by stretching it sideways.

Lower the tarpaulin UP to ground level.

10

9

Struds covers will be put on and montaged version in the photo.