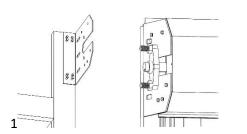

Finally, mount the top cover so that it fits flush between the two flags. If there is a gap between the top cover and the flags, it means that the installation has been made incorrectly.

Install the drum and bearings.

When the upper group is finished it will look like this.