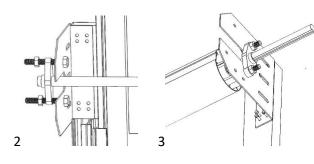

Finally, mount the top cover so that it fits flush between the two flags. If there is a gap between the top cover and the flags, it means that the installation has been made incorrectly.

Install the drum and bearings.