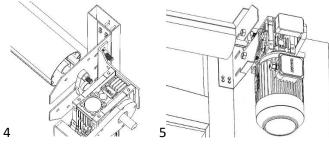

## **ORSEZ MODEL 500 MONTAGE**

Attach the plate to the bottom zero, at a distance that will fit the top cover, and to the bottom zero point of the plate.

Place the motor on the shaft and connect the plate.