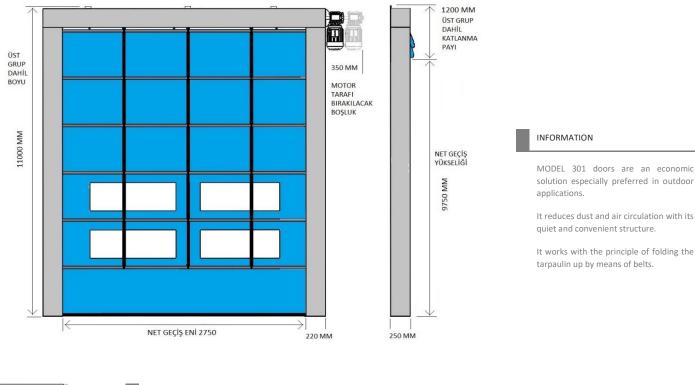

# DOOR SIZES

 $^{*}$  including upper group mechanisms gathering total size MAX 1000 MM

\*VERTICAL STRUT DEPTH 250 MM

\*VERTICAL STRUT WIDTH 220/150 MM

\*MAX HEIGHT 5000 MM \*MAX WIDTH 8000 MM

### STRUT WIDTH 220 MM

STRUT DEPTH 250 MM