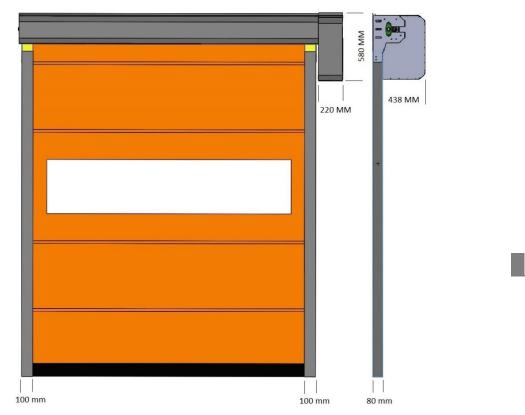

INCLUDING UPPER GROUP MECHANISMS GATHERING TOTAL SIZE 650 MM MAX HEIGHT 4000 MM

VERTICAL STRUT DEPTH 80 MM

VERTICAL STRUT WIDTH 100 MM

\*STANDARD 0,70 MT/SN

\*WITH CONTROLLER 1,20 MT/SN

\* PLC DISPLAYED SCREEN

\* REFLECTED TYPE SAFETY PHOTOCELL

\* SIREN MOUNTED TO COVER WITH FLASHER

\*OPPOSITE SIDE EXTRA BUTTON

MAX WIDTH 3000 MM

\*40 KM/H

\*900 GR M2

\*1,5 MM GALVANİSED STEEL \*FURNACE PAINT COLOUR OPTION